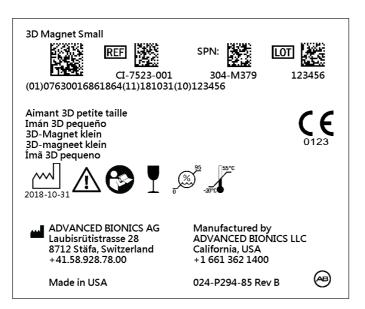

# NOTES: 1.USE LABEL STANDARD 6020050091.

|   |                                                                                                                                                                                                                                                                                          |                          | UNLESS OTHERWISE SPEC<br>ALL DIMS ARE IN INCHES<br>ALL DIMS APPLY AFTER F<br>INTERPRET DRAWING PEI<br>Y14.5-2009 | FINISH                   |
|---|------------------------------------------------------------------------------------------------------------------------------------------------------------------------------------------------------------------------------------------------------------------------------------------|--------------------------|------------------------------------------------------------------------------------------------------------------|--------------------------|
|   | LABEL REPRESENTED TO SCALE                                                                                                                                                                                                                                                               |                          | TOLERANO<br>DECIMALS .X ±.1<br>.XX ±.(<br>.XXX ±.(                                                               | ANGLE ± 1°<br>)1         |
| N | This document is <b>CONFIDENTIAL</b> and contains designs and/or other information that are the<br>property of Advanced Bionics, LLC. This document and the designs and/or other information<br>contained therein, may not, in whole or part, be duplicated or disclosed or used for the | ECO<br>C000041816        | LABEL TITLE<br>LBL UHP 3D & UHP 3D                                                                               | LABEL NO.<br>024-P294-85 |
|   | manufacture of any part(s) disclosed herein, or for any other purpose, without the prior written permission of Advanced Bionics, LLC.                                                                                                                                                    | DATE CREATED<br>10/29/18 | PLUS 1.5MM MAGNET                                                                                                | REV.<br>B                |