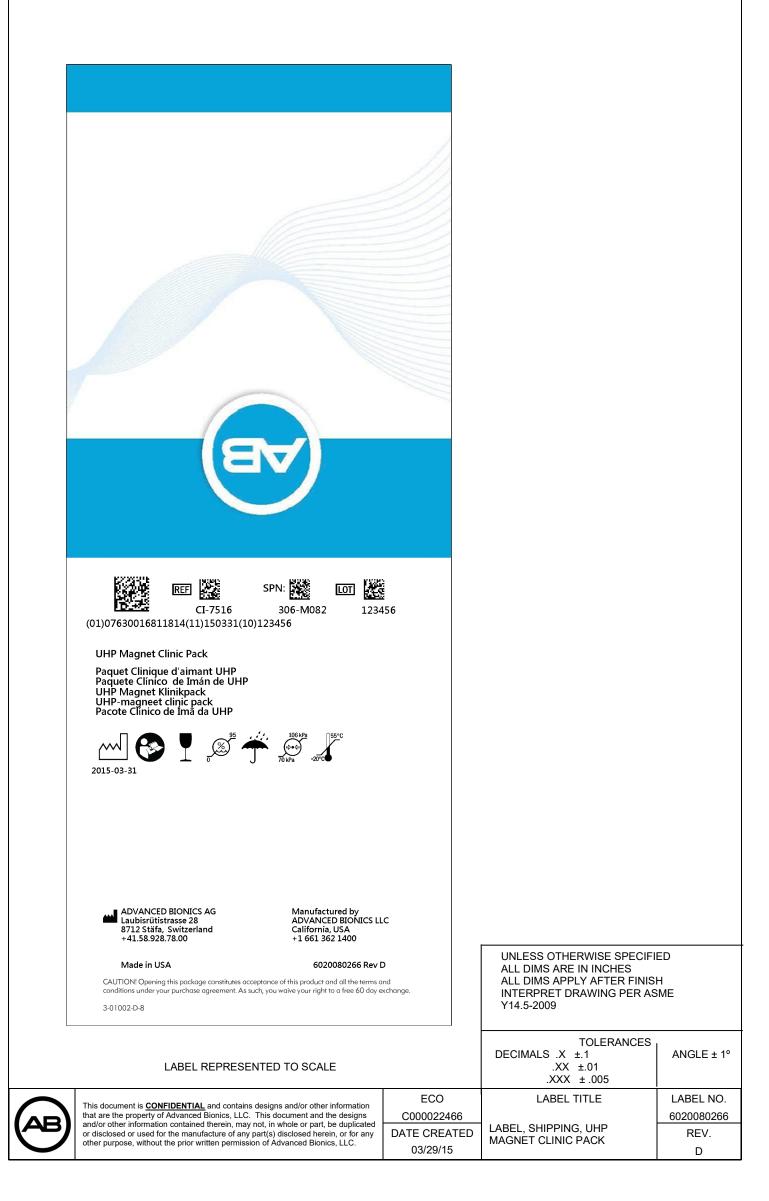

r>or disclosed or used for the manufacture of any part(s<br>other purpose, without the prior written permission of | document and the designs<br>n whole or part, be duplicated<br>s) disclosed herein, or for any                                                                                                                                                                                                                       | ECO<br>C000041816<br>DATE CREATED<br>10/30/18 | LABEL TITLE<br>LABEL,SHIPPING, 3D<br>HEADPIECE FOAM SPA | CER       | LABEL NO.<br>024-P430-85<br>REV.<br>B |

1. USE LABEL STANDARD 6020081436 LABEL CONTENT IS ABOVE BLACK LINE.



1. USE LABEL STANDARD 6020081436 LABEL CONTENT IS ABOVE BLACK LINE.



1. USE LABEL STANDARD 6020050086.



1. USE LABEL STANDARD 6020050086.



1. USE LABEL STANDARD 6020050086.



# NOTES: 1.USE LABEL STANDARD 6020050091.



|                                                                                                                                                                                                                                                                                          |                          | UNLESS OTHERWISE SPEC<br>ALL DIMS ARE IN INCHES<br>ALL DIMS APPLY AFTER F<br>INTERPRET DRAWING PEI<br>Y14.5-2009 | INISH                   |
|----------------------------------------------------------------------------------------------------------------------------------------------------------------------------------------------------------------------------------------------------------------------