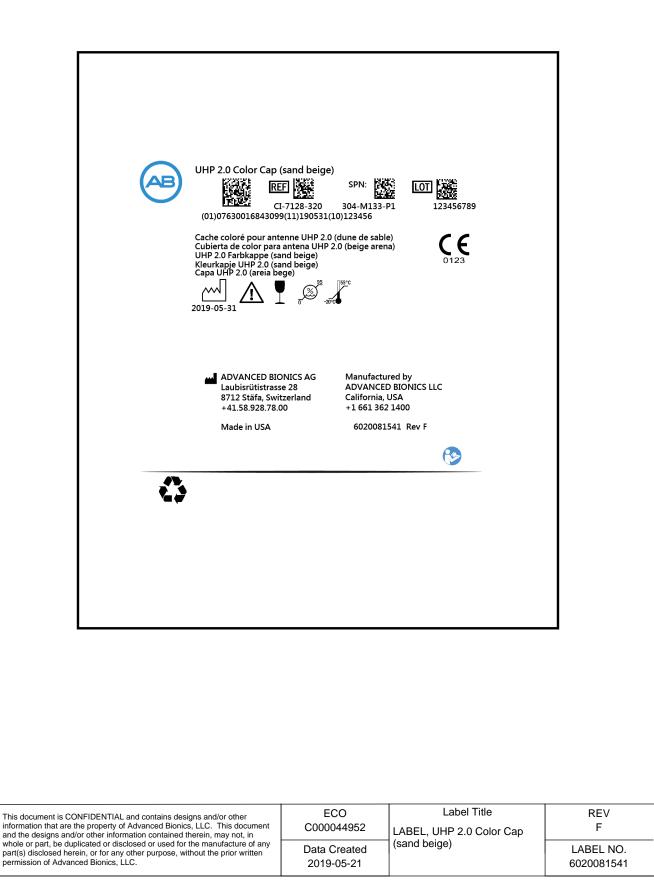

1. USE LABEL STANDARD 6020081436 LABEL CONTENT IS ABOVE BLACK LINE.

information that are the property of Advanced Bionics, LLC. This document and the designs and/or other information contained therein, may not, in whole or part, be duplicated or disclosed or used for the manufacture of any part(s) disclosed herein, or for any other purpose, without the prior written Data Created permission of Advanced Bionics, LLC. 2019-05-21