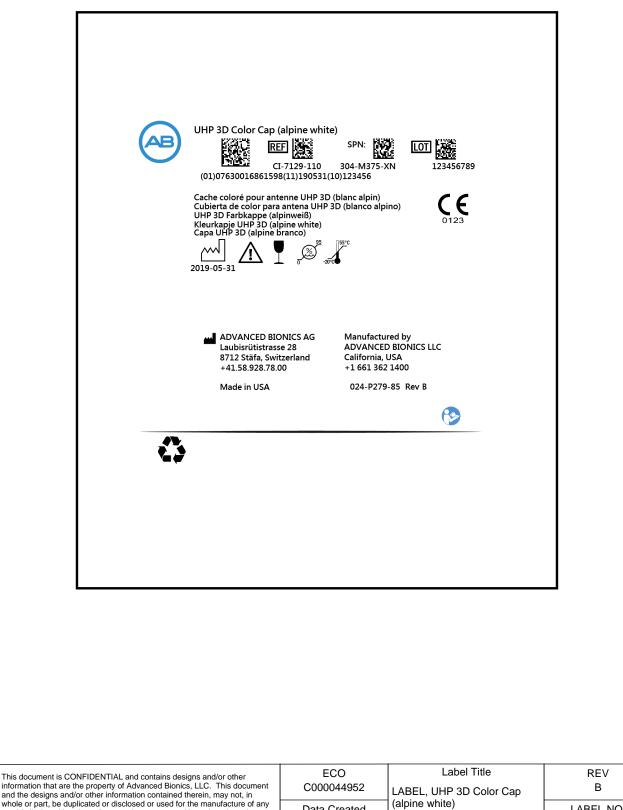

| ECO          | Label Title                | REV         |
|--------------|----------------------------|-------------|
| C000042974   | LABEL, 3D Headpiece Magnet | С           |
| Data Created | Kit                        | LABEL NO.   |
| 2019-02-12   |                            | 024-P298-85 |