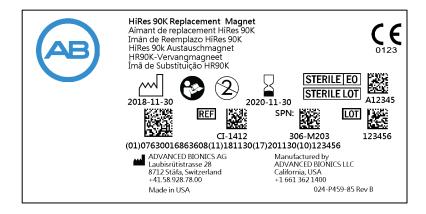

Control 10/20/2021

1. USE LABEL STANDARD 6020081438.

| 2  | This document is <b>CONFIDENTIAL</b> and contains designs and/or other information that are the property of Advanced Bionics, LLC. This document and the designs and/or other information contained therein, may not, in whole or part, be duplicated or disclosed or used for the manufacture of any part(s) disclosed herein, or for any other purpose, without the prior written permission of Advanced Bionics, LLC. | ECO<br>C000040846 | LABEL TITLE                                          | LABEL NO.<br>024-P459-85 |
|----|--------------------------------------------------------------------------------------------------------------------------------------------------------------------------------------------------------------------------------------------------------------------------------------------------------------------------------------------------------------------------------------------------------------------------|-------------------|------------------------------------------------------|--------------------------|
| -/ |                                                                                                                                                                                                                                                                                                                                                                                                                          | DATE CREATED      | LABEL, SHIPPING, HIRES 90K<br>REPLACEMENT MAGNET TUV | REV.                     |
|    |                                                                                                                                                                                                                                                                                                                                                                                                                          | 10/30/18          |                                                      | В                        |