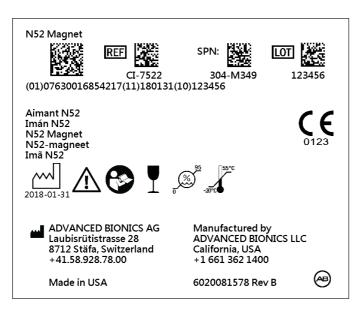

# NOTES: 1.USE LABEL STANDARD 6020050091.

|   |                                                                                                                                                                                                                                                                                    |                          | UNLESS OTHERWISE SPEC<br>ALL DIMS ARE IN INCHES<br>ALL DIMS APPLY AFTER F<br>INTERPRET DRAWING PEI<br>Y14.5-2009 | FINISH                  |
|---|------------------------------------------------------------------------------------------------------------------------------------------------------------------------------------------------------------------------------------------------------------------------------------|--------------------------|------------------------------------------------------------------------------------------------------------------|-------------------------|
|   | LABEL REPRESENTED TO SCALE                                                                                                                                                                                                                                                         |                          | TOLERANO<br>DECIMALS .X ±.1<br>.XX ±.(<br>.XXX ±.(                                                               | ANGLE ± 1°              |
| N | This document is <b>CONFIDENTIAL</b> and contains designs and/or other information that are the property of Advanced Bionics, LLC. This document and the designs and/or other information contained therein, may not, in whole or part, be duplicated or disclosed or used for the | ECO<br>C000037617        | LABEL TITLE<br>LABEL N52 MAGNET                                                                                  | LABEL NO.<br>6020081578 |
| ļ | manufacture of any part(s) disclosed herein, or for any other purpose, without the prior written<br>permission of Advanced Bionics, LLC.                                                                                                                                           | DATE CREATED<br>01/22/18 |                                                                                                                  | REV.<br>B               |