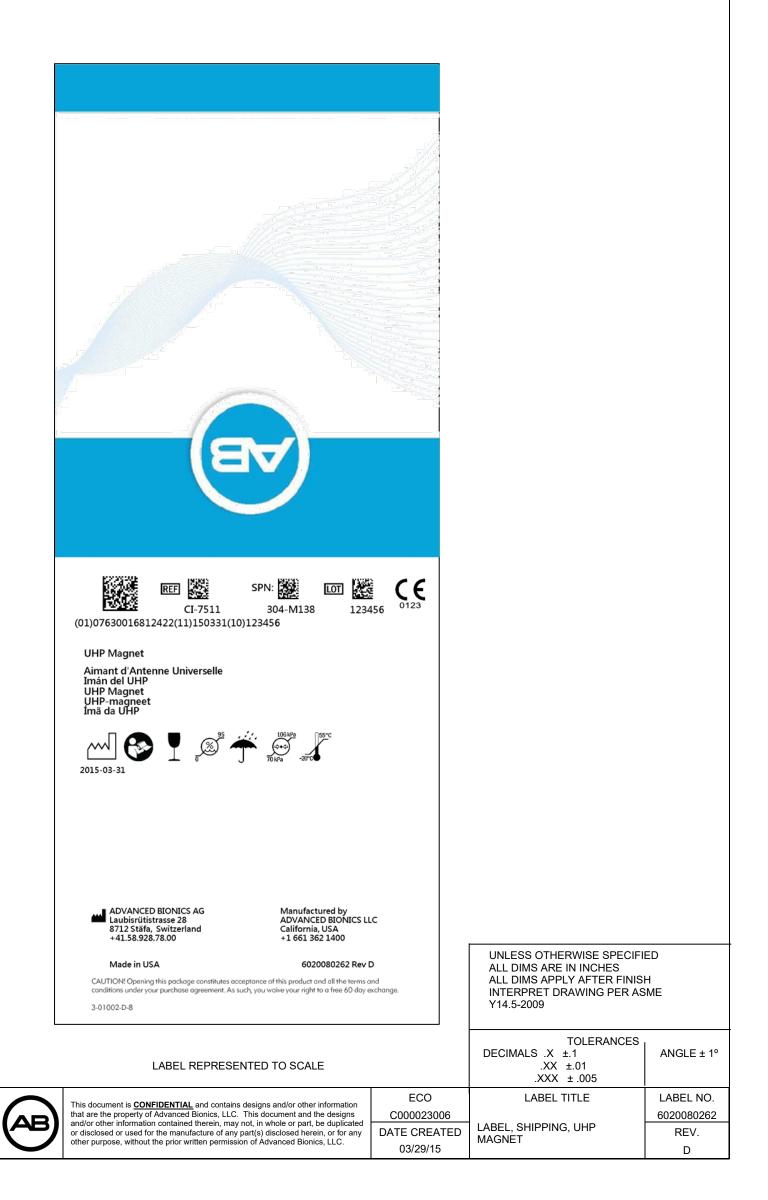

# NOTES: 1.USE LABEL STANDARD 6020050091.

|   |                                                                                                                                                                                                                                                                                          |                          | UNLESS OTHERWISE SPEC<br>ALL DIMS ARE IN INCHES<br>ALL DIMS APPLY AFTER F<br>INTERPRET DRAWING PEI<br>Y14.5-2009 | FINISH                   |
|---|------------------------------------------------------------------------------------------------------------------------------------------------------------------------------------------------------------------------------------------------------------------------------------------|--------------------------|------------------------------------------------------------------------------------------------------------------|--------------------------|
|   | LABEL REPRESENTED TO SCALE                                                                                                                                                                                                                                                               |                          | TOLERANO<br>DECIMALS .X ±.1<br>.XX ±.(<br>.XXX ±.(                                                               | ANGLE ± 1°<br>)1         |
| N | This document is <b>CONFIDENTIAL</b> and contains designs and/or other information that are the<br>property of Advanced Bionics, LLC. This document and the designs and/or other information<br>contained therein, may not, in whole or part, be duplicated or disclosed or used for the | ECO<br>C000041816        | LABEL TITLE<br>LBL UHP 3D & UHP 3D                                                                               | LABEL NO.<br>024-P294-85 |
|   | manufacture of any part(s) disclosed herein, or for any other purpose, without the prior written permission of Advanced Bionics, LLC.                                                                                                                                                    | DATE CREATED<br>10/29/18 | PLUS 1.5MM MAGNET                                                                                                | REV.<br>B                |