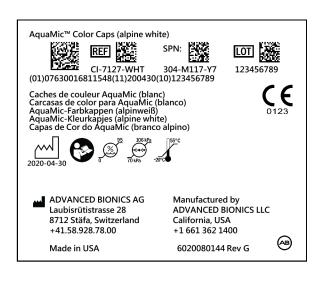

### 1. USE LABEL STANDARD 6020050091

| 31 | This document is CONFIDENTIAL and contains designs and/or other<br>information that are the property of Advanced Bionics, LLC. This document<br>and the designs and/or other information contained therein, may not, in | ECO<br>C000049077          | Label Title<br>LABEL, AquaMic™ Color Caps | REV<br>G                |
|----|-------------------------------------------------------------------------------------------------------------------------------------------------------------------------------------------------------------------------|----------------------------|-------------------------------------------|-------------------------|
|    | whole or part, be duplicated or disclosed or used for the manufacture of any<br>part(s) disclosed herein, or for any other purpose, without the prior written<br>permission of Advanced Bionics, LLC.                   | Data Created<br>2020-04-07 | (alpine white)                            | LABEL NO.<br>6020080144 |