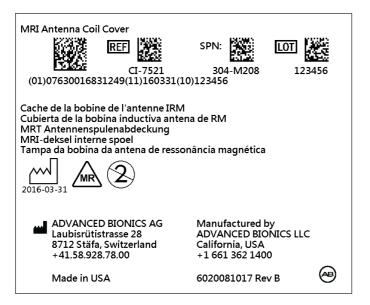

# NOTES: 1.USE LABEL STANDARD 6020050091.

|                                                                                                                                                                                                                                                                                          |                          | UNLESS OTHERWISE SPEC<br>ALL DIMS ARE IN INCHES<br>ALL DIMS APPLY AFTER F<br>INTERPRET DRAWING PEI<br>Y14.5-2009 | INISH                   |
|------------------------------------------------------------------------------------------------------------------------------------------------------------------------------------------------------------------------------------------------------------------------------------------|--------------------------|------------------------------------------------------------------------------------------------------------------|-------------------------|
| LABEL REPRESENTED TO SCALE                                                                                                                                                                                                                                                               |                          | TOLERANC<br>DECIMALS .X ±.1<br>.XX ±.0<br>.XXX ±.0                                                               | ANGLE ± 1°<br>)1        |
| This document is <b>CONFIDENTIAL</b> and contains designs and/or other information that are the<br>property of Advanced Bionics, LLC. This document and the designs and/or other information<br>contained therein, may not, in whole or part, be duplicated or disclosed or used for the | ECO<br>C000029428        | LABEL TITLE<br>LABEL, SHIPPING, MRI                                                                              | LABEL NO.<br>6020081017 |
| manufacture of any part(s) disclosed herein, or for any other purpose, without the prior written<br>permission of Advanced Bionics, LLC.                                                                                                                                                 | DATE CREATED<br>02/25/16 | ANTENNA COIL COVER                                                                                               | REV.<br>B               |