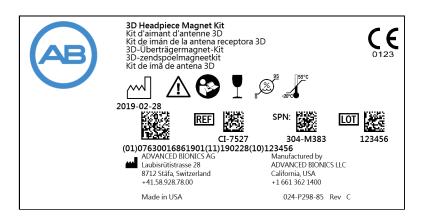

### 1. USE LABEL STANDARD 6020050087

This document is CONFIDENTIAL and contains designs and/or other information that are the property of Advanced Bionics, LLC. This document and the designs and/or other information contained therein, may not, in whole or part, be duplicated or disclosed or used for the manufacture of any part(s) disclosed herein, or for any other purpose, without the prior written permission of Advanced Bionics, LLC.

| ECO          | Label Title                | REV         |
|--------------|----------------------------|-------------|
| C000042974   | LABEL, 3D Headpiece Magnet | С           |
| Data Created | Kit                        | LABEL NO.   |
| 2019-02-12   |                            | 024-P298-85 |