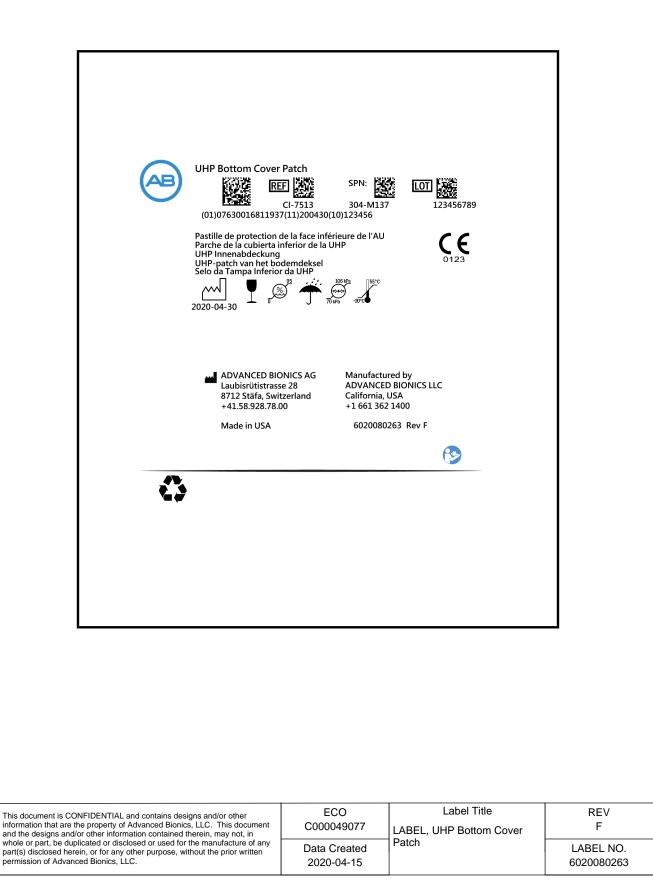

1. USE LABEL STANDARD 6020081436 LABEL CONTENT IS ABOVE BLACK LINE.

1. USE LABEL STANDARD 6020081436 LABEL CONTENT IS ABOVE BLACK LINE.

1. USE LABEL STANDARD 6020050086.

1. USE LABEL STANDARD 6020050086.

1. USE LABEL STANDARD 6020050086.