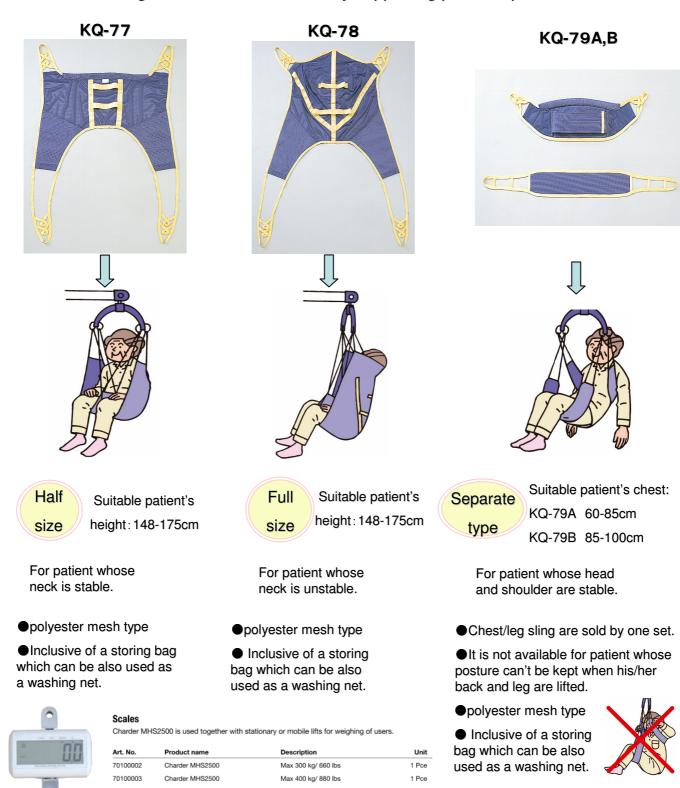

## KQ-77,78,79A,79B

## **Sling sheet**

Sling seat eases Lift transfer by supporting patient's posture.

CE