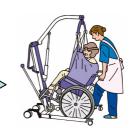

Raise back section, and put sling sheet on patient properly.

Lift up patient by using hand held controller.

Lower patient by using hand held controller, and take off the sling sheet.

\*Sling sheet is an option. Please select a sling sheet that suits patient's condition (see back page).