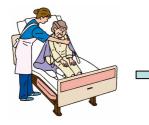

Raise back section, and put sling sheet on patient properly.

Lift up patient by using hand held controller.

Lower patient by using hand held controller, and take off the sling sheet.

\*Sling sheet is an option. Please select a sling sheet that suits patient's condition (see back page).