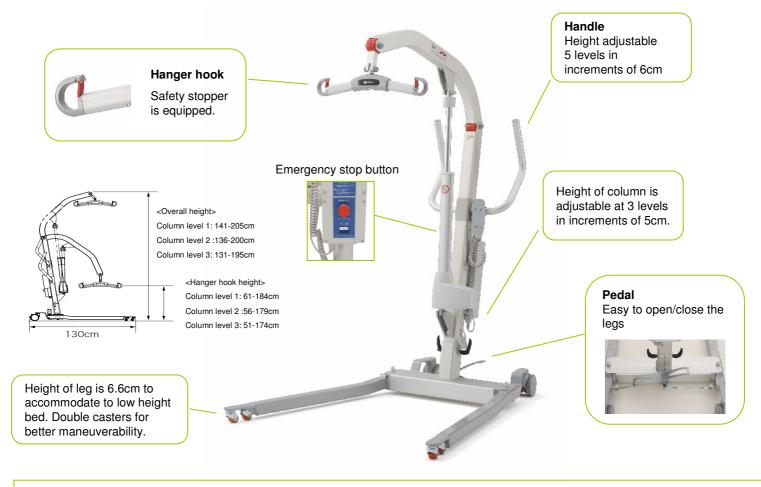

## **Patient Lifter**

Paramount Bed strives for patient's safety and easy usage. Our Lifter is cordless for easy operation.

Material: Column/boom: Aluminum, Base frame: Steel with powder coating
Weight of product: Approx.38kg
Dimension: length:130cm / width: 65-106cm

Raise back section, and put sling sheet on patient properly.

Lift up patient by using hand held controller.

Lower patient by using hand held controller, and take off the sling sheet.

\*Sling sheet is an option. Please select a sling sheet that suits patient's condition (see back page).